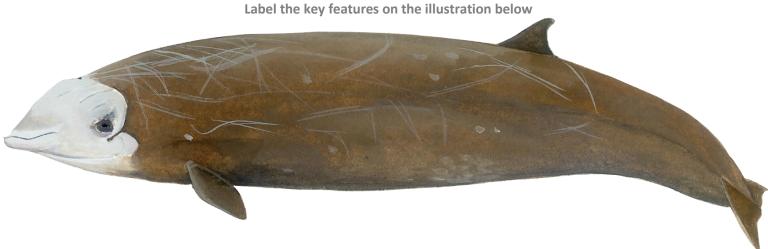

## The Deepest Diving Marine Mammal Fact Sheet: Cuvier's Beaked Whale

Fill in the blanks to create your own fact file. You will need to look at our website for some of the answers

https://www.orcaweb.org.uk/species-sightings/whales/cuviers-beaked-whale

| Latin Name:                                                            |
|------------------------------------------------------------------------|
| Size:                                                                  |
| Colour:                                                                |
| Deepest Diving Depth:                                                  |
| Can hold its breath forhours and minutes                               |
| They travel alone or in groups of to                                   |
| They are a species of toothed / baleen whale (circle the right answer) |