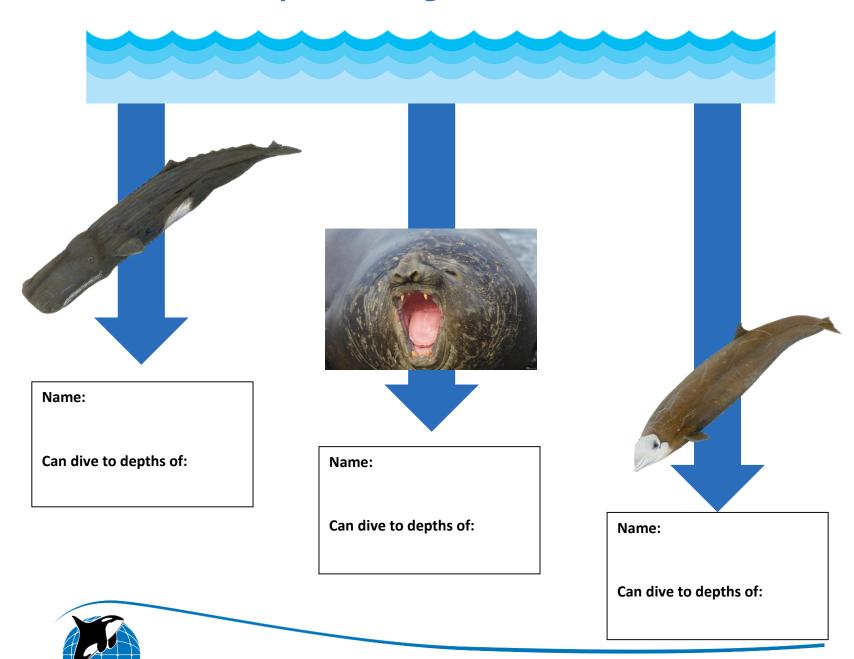

our own fact file. You will need to look at our website for some of the answers

https://www.orcaweb.org.uk/species-sightings/whales/cuviers-beaked-whale



| Latin Name:                                                            |
|------------------------------------------------------------------------|
| Size:                                                                  |
| Colour:                                                                |
| Deepest Diving Depth:                                                  |
| Can hold its breath forhours and minutes                               |
| They travel alone or in groups of to                                   |
| They are a species of toothed / baleen whale (circle the right answer) |

## **The Deepest Diving Marine Mammals**