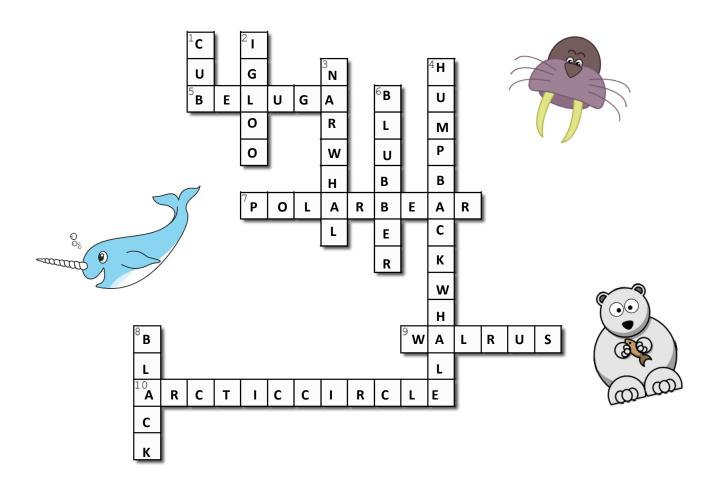

## **ANSWERS: Arctic Crossword**

Fill in the crossword by using the clues below!

## **Across:**

- 5. Another name for the white whale
- 7. The only bear that is considered a marine mammal (5, 4)
- 9. The only Arctic mammal with a moustache and tusks
- 10. Everything North of the \_\_\_\_\_ is known as the Arctic region (6, 6)

## Down:

- 1. What is a baby polar bear called?
- 2. An icy dome home
- 3. I am also known as 'the unicorn of the sea'
- 4. I migrate thousands of miles to reach feeding grounds in the Arctic every year (8, 5)
- 6. What is the fat called that some Arctic animals have to keep them warm?
- 8. What colour is a polar bear's skin?