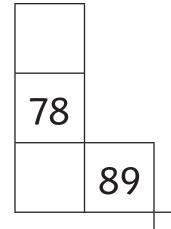

# Number Jigsaws

Someone has broken the number square into pieces! Can you fill in the missing numbers?

|    | 4  | 5 |
|----|----|---|
| 13 |    |   |
|    | 24 |   |

| 11 | 12 |    |
|----|----|----|
|    | 22 |    |
|    |    | 33 |

| 8 |    |
|---|----|
|   | 19 |
|   |    |

| 3  |    |
|----|----|
| 13 | 15 |
|    |    |

|    | 16 |
|----|----|
|    |    |
| 35 |    |

|    | 64 |    |  |
|----|----|----|--|
| 73 |    | 75 |  |
| 83 |    |    |  |

| 16 |    |    |
|----|----|----|
|    | 27 |    |
|    |    | 38 |
|    |    | 48 |

| 44 |    |    |
|----|----|----|
|    | 55 |    |
|    |    | 66 |

100