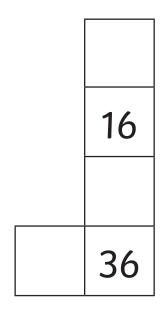

| 8 |    |
|---|----|
|   | 19 |
|   |    |

| 3  |    |
|----|----|
| 13 | 15 |
|    |    |

|    | 16 |
|----|----|
|    |    |
| 35 |    |

|    | 64 |    |  |
|----|----|----|--|
| 73 |    | 75 |  |
| 83 |    |    |  |

| 16 |    |    |
|----|----|----|
|    | 27 |    |
|    |    | 38 |
|    |    | 48 |

| 44 |    |    |
|----|----|----|
|    | 55 |    |
|    |    | 66 |

100