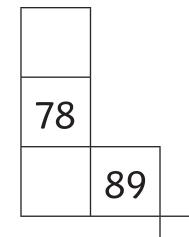

# Number Jigsaws

Someone has broken the number square into pieces! Can you fill in the missing numbers?

|    | 4  | 5 |
|----|----|---|
| 13 |    |   |
|    | 24 |   |

| 11 | 12 |    |
|----|----|----|
|    | 22 |    |
|    |    | 33 |

| 8 |    |
|---|----|
|   | 19 |
|   |    |

| 3  |    |
|----|----|
| 13 | 15 |
|    |    |

|    | 16 |
|----|----|
|    |    |
| 35 |    |

|    | 64 |    |  |
|----|----|----|--|
| 73 |    | 75 |  |
| 83 |    |    |  |

| 16 |    |    |
|----|----|----|
|    | 27 |    |
|    |    | 38 |
|    |    | 48 |

| 44 |    |    |
|----|----|----|
|    | 55 |    |
|    |    | 66 |

100