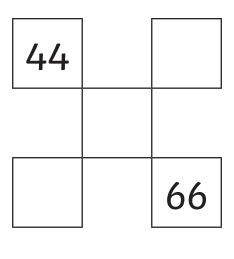

| 16 |    |    |
|----|----|----|
|    | 27 |    |
|    |    | 38 |
|    |    | 48 |

| 44 |    |    |
|----|----|----|
|    | 55 |    |
|    |    | 66 |

100